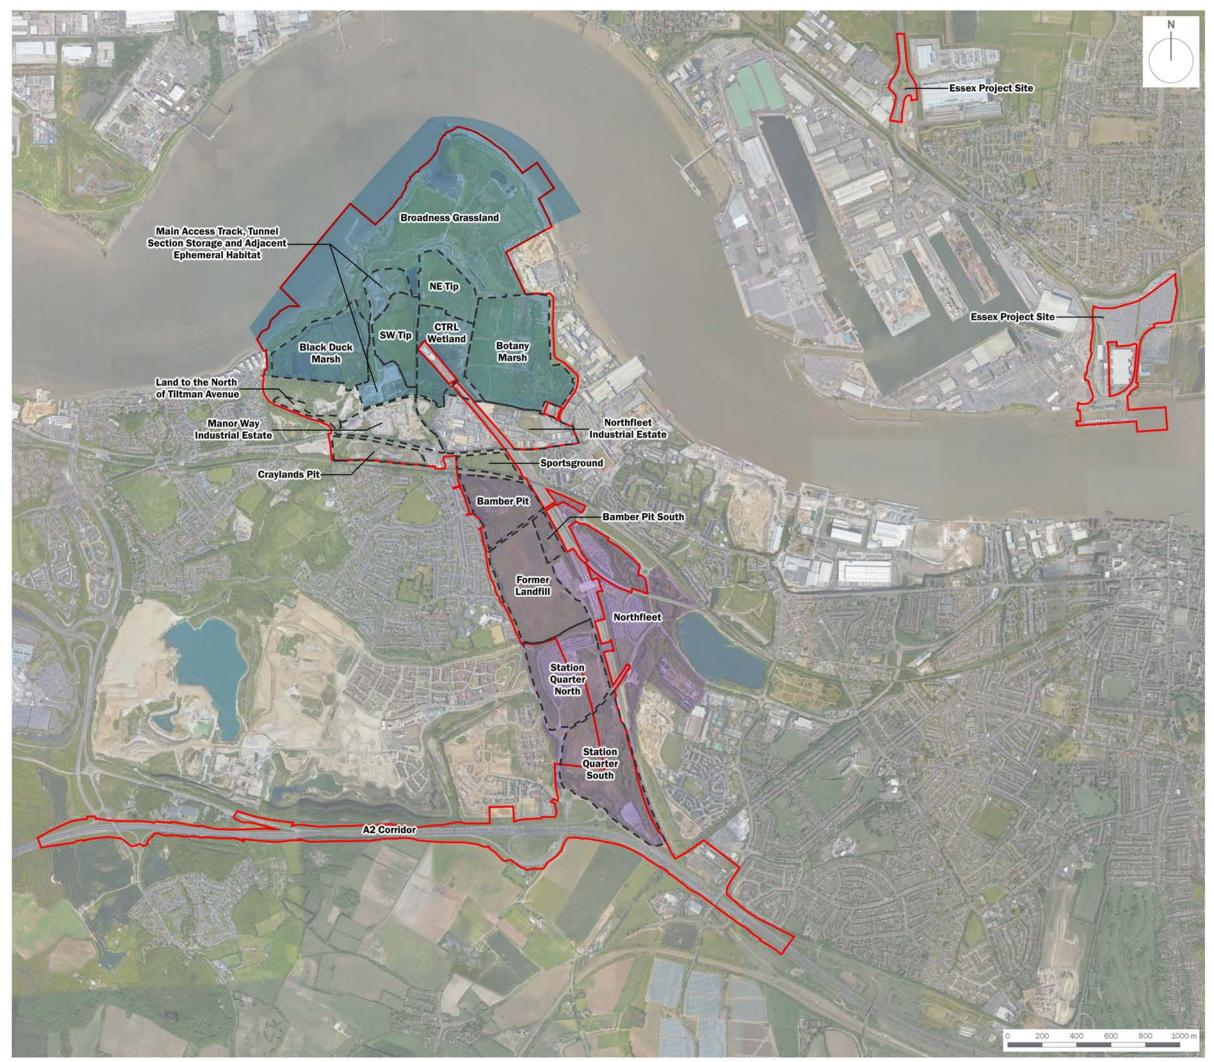

## Figure 12.1 Project Site Areas

Document reference: 6.3.12.1 Revision: 00

December 2020

Planning Act 2008 The Infrastructure Planning (Applications: Prescribed Forms and Procedure) Regulations 2009 Regulation 5(2)(a) The Infrastructure Planning (Environmental Impact Assessment) Regulations 2017 Regulation 12(1)

## Figure 12.1: Project Site Areas

date drawing number edp5988\_d051d scale

17 DECEMBER 2020 drawn by GY checked VF 1:20,000 @ A3 QA JTF

the environmental dimension partnership

Registered office: 01285 740427 - www.edp-uk.co.uk - info@edp-uk.co.uk